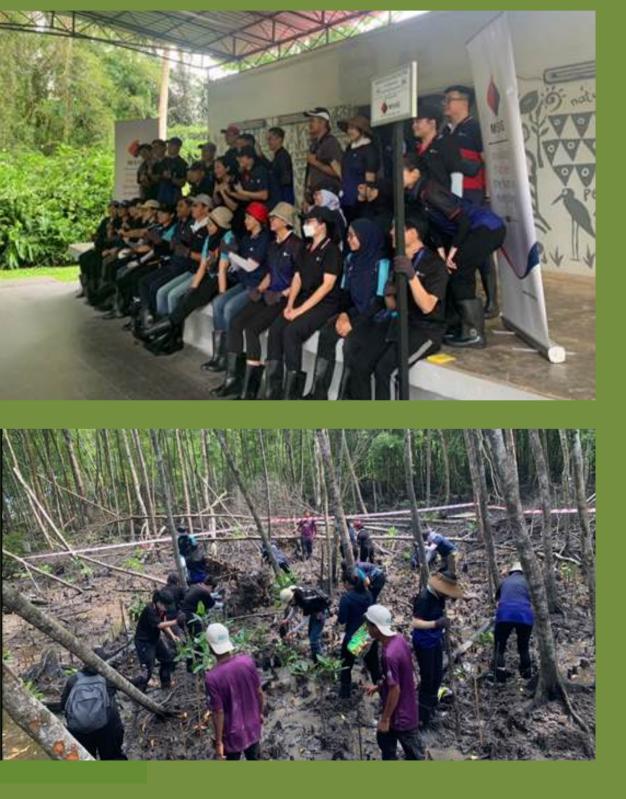

# Mangrove Awareness Activity

# Pesta Sayap

| 01 | <b>Date</b><br>26 & 27 October 2024                                                                                                                                                        |
|----|--------------------------------------------------------------------------------------------------------------------------------------------------------------------------------------------|
| 02 | <b>No of Participants</b><br>2019 participants                                                                                                                                             |
| 03 | <b>No of Trees Planted</b><br>700 mangrove trees<br>500 forest trees                                                                                                                       |
| 04 | <b>No of Seedlings Planted</b><br>1,000 mangrove seedlings                                                                                                                                 |
| 05 | <b>Trash Collected</b><br>820.5 kg                                                                                                                                                         |
| 06 | <ul> <li>Activities Conducted</li> <li>Planted mangrove and forest mixed species trees.</li> <li>Paid activities such as River Cruise &amp; Birdwatching at Kapar Power Station</li> </ul> |
|    | were offered.                                                                                                                                                                              |