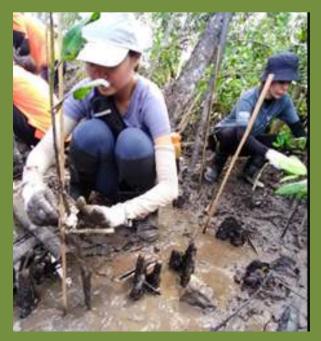

# Mangrove Awareness Activity

#### **Activities Conducted**

• Planting of 400 *Rhizophora apiculata* saplings.