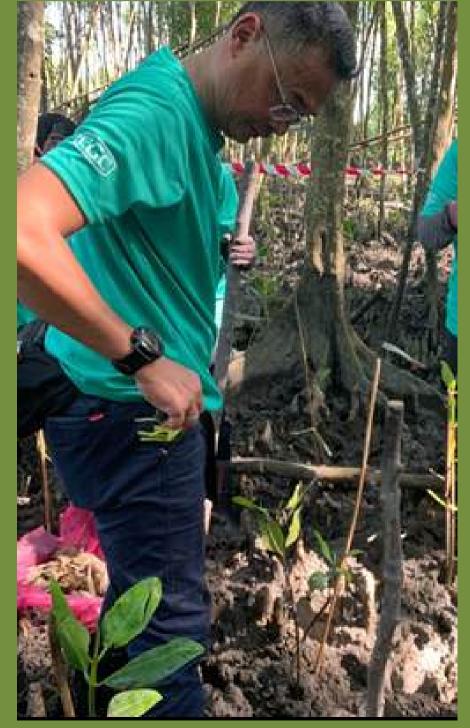

# Parkson Credit

#### Date

14 December 2024

01

#### **No of Participants** 40 participants

# **No of Trees Planted**

400 mangrove trees

### **Activities Conducted**

• Planting of 400 mixed *Rhizophora* saplings.