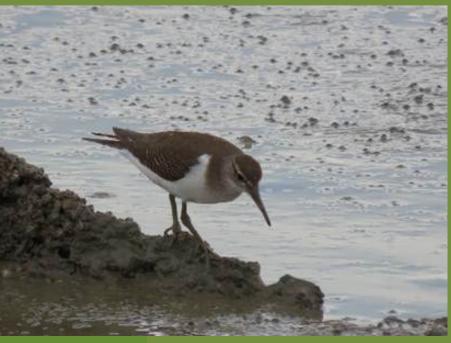

# FlyWay Camp

# **MNS Conservation**

Date

9 & 10 November 2024

02

01

**No of Participants** 24 participants

#### **Activities Conducted**

- Introduced to flyway, waders, etc.
- Field trip to Sungai Serdang for birdwatching activity.
- Guided tour at KSNP for habitat exposure.