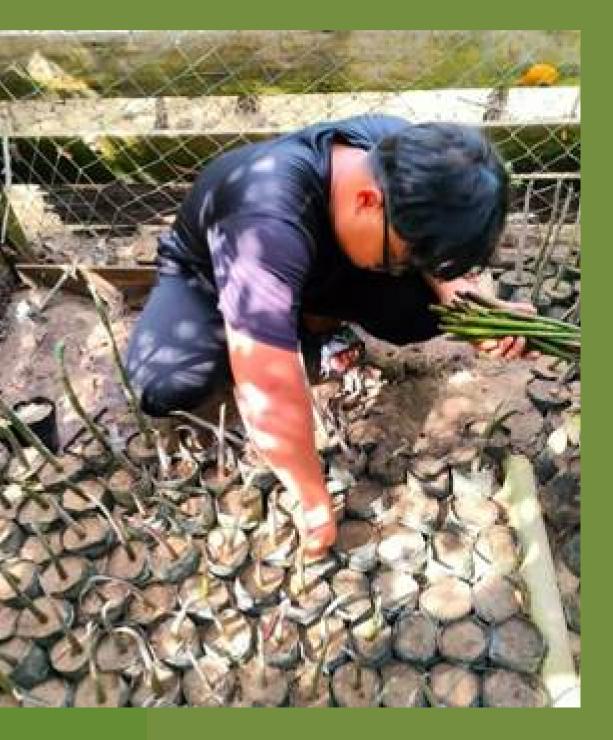

# 5,293

Mangrove Trees **Planted Nationwide** 

2,223

Mangrove Seeds Were **Planted Into Polybags** 

# Mangrove Seeding Activity