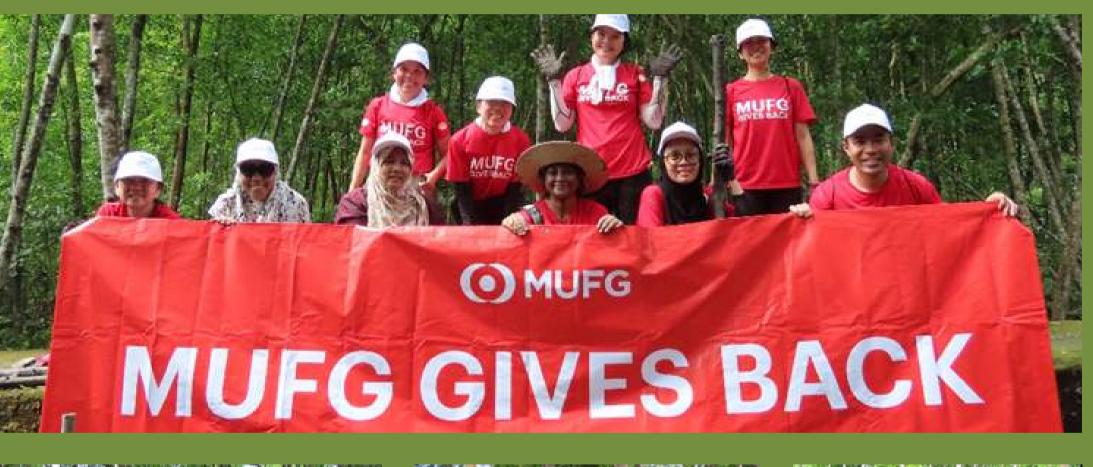

# MUFG Bank (Malaysia) Berhad

#### Date

25 November 2024

01

#### **No of Participants** 78 participants

### **No of Trees Planted**

1,000 mangrove trees

04

#### **Activities Conducted**

• Planting of 1,000 *Rhizophora mucronata* saplings.