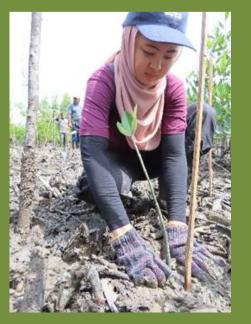

# 5,293

Mangrove Trees **Planted Nationwide** 

2,223

Mangrove Seeds Were **Planted Into Polybags** 

#### **Activities Conducted**

• Planting of 400 *Rhizophora apiculata* saplings.

#### **Activities Conducted**

• Planting of 750 *Rhizophora mucronata* saplings.