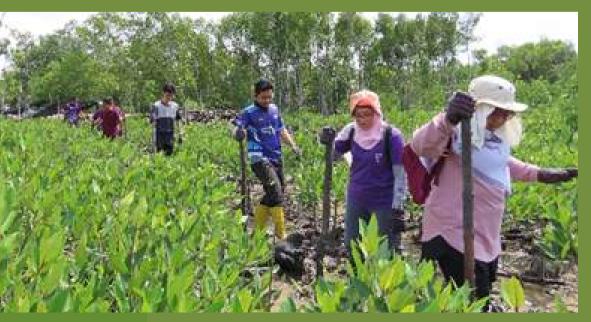

# 5,293

Mangrove Trees **Planted Nationwide** 

2,223

Mangrove Seeds Were **Planted Into Polybags** 

# 820.5

Kg Of Trash Collected **From Waterway** Clean-up

# 500

**Forest Trees Planted** Nationwide

3,576

Were Exposed To **Environmental Education** & Conservation

# Pesta Sayap

| 01 | <b>Date</b><br>26 & 27 October 2024                                                                                                                                                        |
|----|--------------------------------------------------------------------------------------------------------------------------------------------------------------------------------------------|
| 02 | <b>No of Participants</b><br>2019 participants                                                                                                                                             |
| 03 | <b>No of Trees Planted</b><br>700 mangrove trees<br>500 forest trees                                                                                                                       |
| 04 | <b>No of Seedlings Planted</b><br>1,000 mangrove seedlings                                                                                                                                 |
| 05 | <b>Trash Collected</b><br>820.5 kg                                                                                                                                                         |
| 06 | <ul> <li>Activities Conducted</li> <li>Planted mangrove and forest mixed species trees.</li> <li>Paid activities such as River Cruise &amp; Birdwatching at Kapar Power Station</li> </ul> |
|    | were offered.                                                                                                                                                                              |