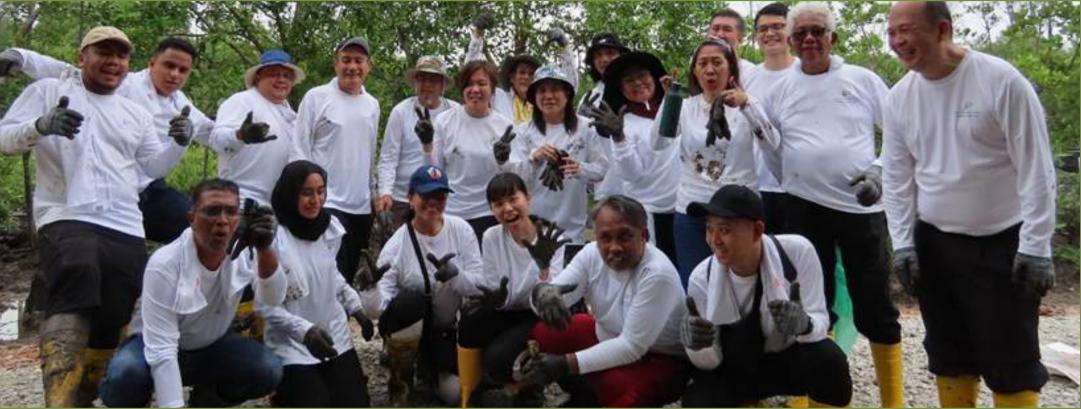

# Mangrove Awareness Activity

# MSIG

#### 01 Date 3 October 2024

#### **No of Participants** 35 participants

#### **Activities Conducted**

• Planting of 400 *Rhizophora apiculata* saplings.