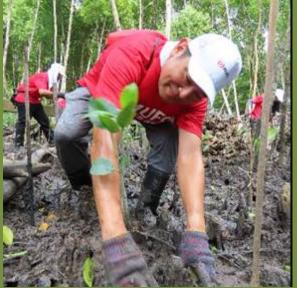

# MUFG Bank (Malaysia) Berhad

#### Date

25 November 2024

01

#### **No of Participants** 78 participants

### **No of Trees Planted**

1,000 mangrove trees

04

#### **Activities Conducted**

• Planting of 1,000 *Rhizophora mucronata* saplings.