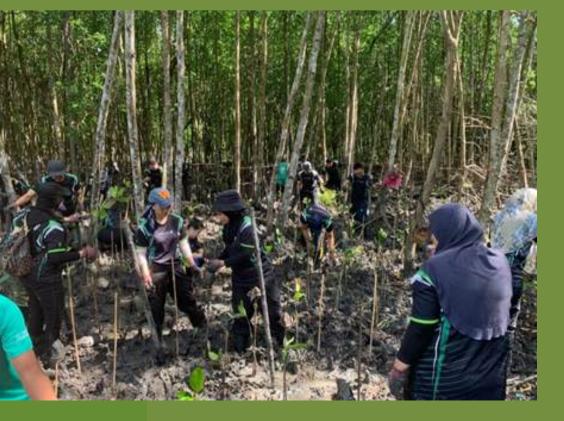

# Parkson Credit

#### Date

14 December 2024

01

#### **No of Participants** 40 participants

# **No of Trees Planted**

400 mangrove trees

### **Activities Conducted**

• Planting of 400 mixed *Rhizophora* saplings.