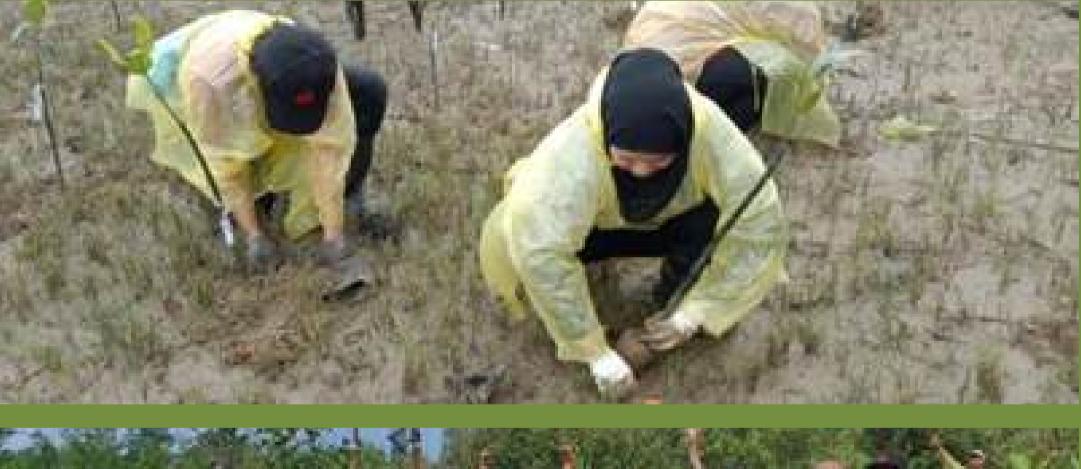

# Pesta Sayap

| 01 | <b>Date</b><br>26 & 27 October 2024                                                                                                                                                        |
|----|--------------------------------------------------------------------------------------------------------------------------------------------------------------------------------------------|
| 02 | <b>No of Participants</b><br>2019 participants                                                                                                                                             |
| 03 | <b>No of Trees Planted</b><br>700 mangrove trees<br>500 forest trees                                                                                                                       |
| 04 | <b>No of Seedlings Planted</b><br>1,000 mangrove seedlings                                                                                                                                 |
| 05 | <b>Trash Collected</b><br>820.5 kg                                                                                                                                                         |
| 06 | <ul> <li>Activities Conducted</li> <li>Planted mangrove and forest mixed species trees.</li> <li>Paid activities such as River Cruise &amp; Birdwatching at Kapar Power Station</li> </ul> |
|    | were offered.                                                                                                                                                                              |