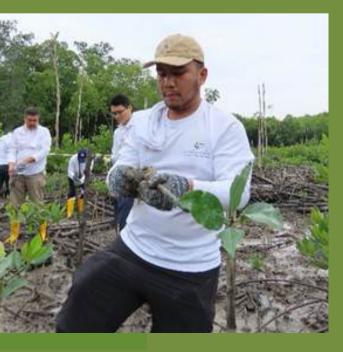

# Mangrove Activities

# **PETRONAS KL**

#### Date 8 November

8 November 2024

01

#### **No of Participants** 14 participants

#### **No of Tress Planted**

14 mangrove trees

### **Activities Conducted**

- Mangrove replanting.
- Mangrove awareness talk.