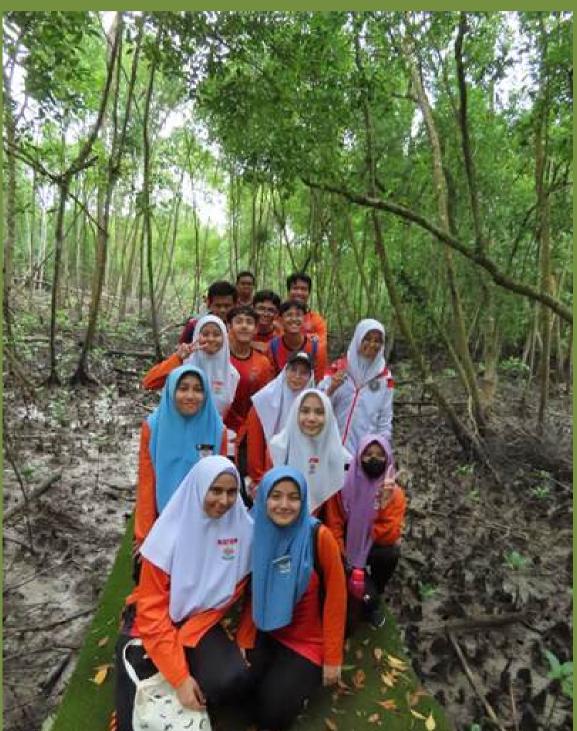

26 November 2024



01

#### **No of Participants** 44 participants



#### **No of Trees Planted** 44 mangrove trees

04

#### **No of Seedings Planted** 44 mangrove seedlings

05

#### **Activities Conducted**

- Mangrove guided tour.
- Mangrove tree replanting.
- Mangrove seeding.

# Mudball Event

# PETRONAS Chemicals Methanol, Labuan





#### Date

27 November - 1 December 2024



01

# **No of Participants**

120 participants



# **Activities Conducted**

• Making of mudballs.

# Inspirasi KAWA ft EcoKnight









#### Date

30 November 2024



01

#### **No of Participants** 81 participants





#### **Activities Conducted**

• Planting of 400 *Rhizophora mucronata* saplings.

# DECEMBER 2024



# List of Activities





# Mangrove Awareness Activity

# SMK Taman Setiawangsa





#### Date

3 December 2024



01

#### **No of Participants** 40 participants



# **Activities Conducted**

• A detailed guided tour focusing on the mangrove habitat and its flora and fauna.

# Mangrove Awareness Activity

# InfoBeep (MNS Corporate)





#### Date

3 December 2024



01

**No of Participants** 20 participants





#### **Activities Conducted**

• Planting of 200 mixed *Rhizophora* saplings.

# Kelab Belia Prihatin







#### **Date** 8 December 2024

02

01

**No of Participants** 100 participants





#### **Activities Conducted**

• Planting of 200 mixed *Rhizophora* saplings.

# Parkson Credit







#### Date

14 December 2024



01

#### **No of Participants** 40 participants



# **No of Trees Planted**

400 mangrove trees



### **Activities Conducted**

• Plant