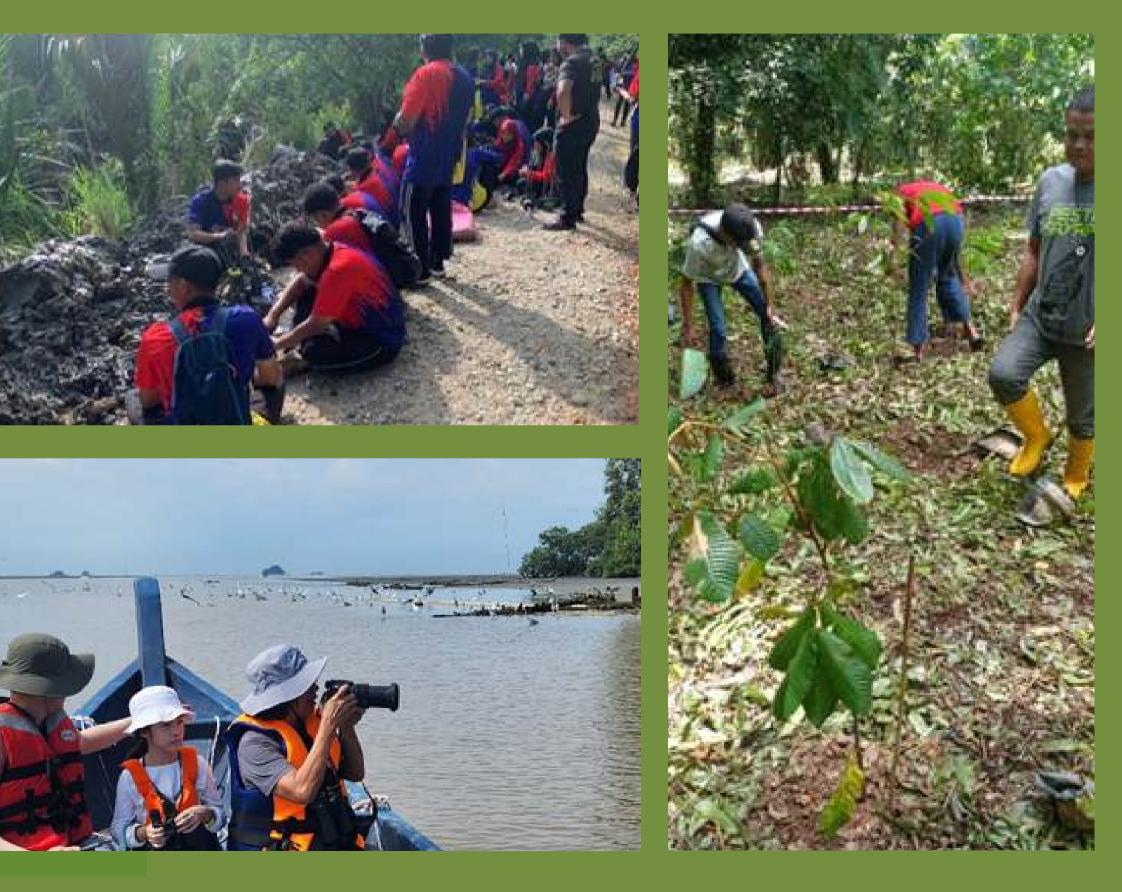

# Pesta Sayap

| 01 | <b>Date</b><br>26 & 27 October 2024                                                                                                                                                        |
|----|--------------------------------------------------------------------------------------------------------------------------------------------------------------------------------------------|
| 02 | <b>No of Participants</b><br>2019 participants                                                                                                                                             |
| 03 | <b>No of Trees Planted</b><br>700 mangrove trees<br>500 forest trees                                                                                                                       |
| 04 | <b>No of Seedlings Planted</b><br>1,000 mangrove seedlings                                                                                                                                 |
| 05 | <b>Trash Collected</b><br>820.5 kg                                                                                                                                                         |
| 06 | <ul> <li>Activities Conducted</li> <li>Planted mangrove and forest mixed species trees.</li> <li>Paid activities such as River Cruise &amp; Birdwatching at Kapar Power Station</li> </ul> |
|    | were offered.                                                                                                                                                                              |