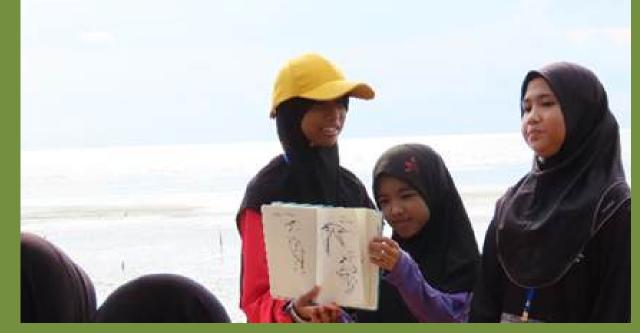

# Mangrove Awareness Activity

# SMK Taman Setiawangsa

#### Date

3 December 2024

01

#### **No of Participants** 40 participants

# **Activities Conducted**

• A detailed guided tour focusing on the mangrove habitat and its flora and fauna.