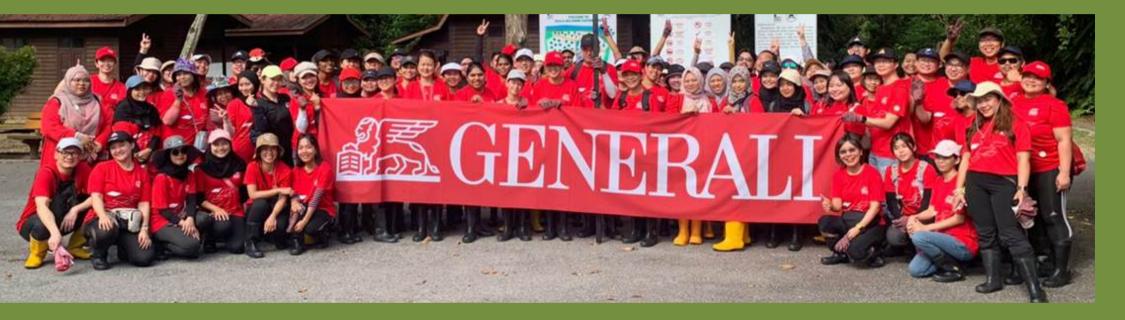

# Generali Insurance

#### Date

16 November 2024

01

#### **No of Participants** 80 participants

### **Activities Conducted**

• Planting of 500 mixed *Rhizophora* saplings.