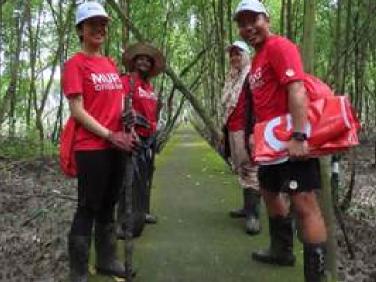

# MUFG Bank (Malaysia) Berhad

#### Date

25 November 2024

01

#### **No of Participants** 78 participants

### **No of Trees Planted**

1,000 mangrove trees

04

#### **Activities Conducted**

• Planting of 1,000 *Rhizophora mucronata* saplings.