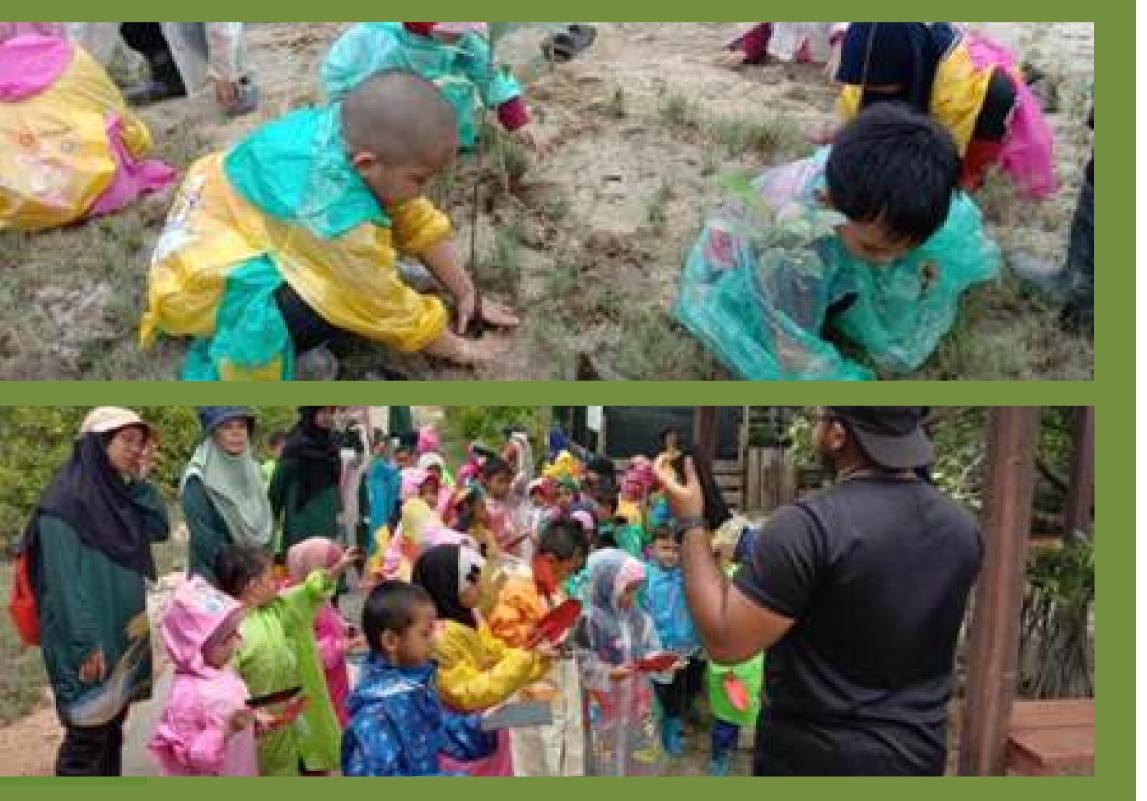

# Pesta Sayap

| 01 | <b>Date</b><br>26 & 27 October 2024                                                                                                                                                        |
|----|--------------------------------------------------------------------------------------------------------------------------------------------------------------------------------------------|
| 02 | <b>No of Participants</b><br>2019 participants                                                                                                                                             |
| 03 | <b>No of Trees Planted</b><br>700 mangrove trees<br>500 forest trees                                                                                                                       |
| 04 | <b>No of Seedlings Planted</b><br>1,000 mangrove seedlings                                                                                                                                 |
| 05 | <b>Trash Collected</b><br>820.5 kg                                                                                                                                                         |
| 06 | <ul> <li>Activities Conducted</li> <li>Planted mangrove and forest mixed species trees.</li> <li>Paid activities such as River Cruise &amp; Birdwatching at Kapar Power Station</li> </ul> |
|    | were offered.                                                                                                                                                                              |