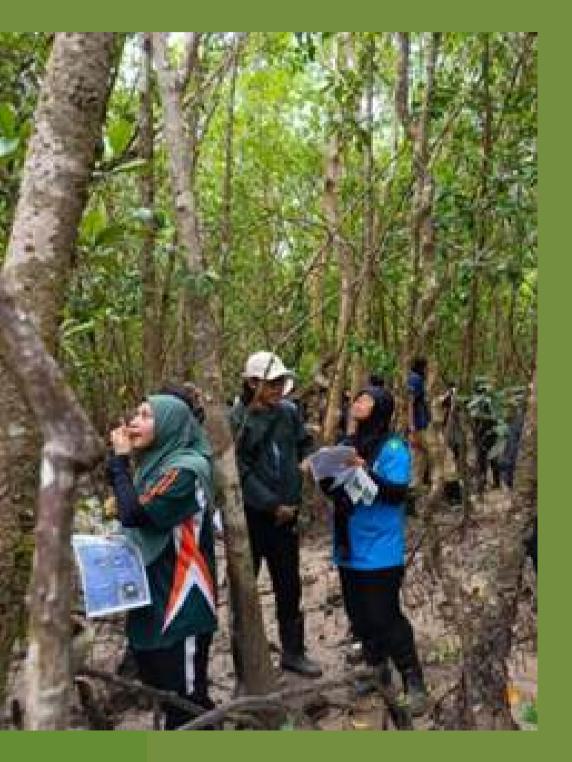

# Lawatan Amali Ekosisten Hutan Paya Bakau UMT

# Universiti Malaysia Terengganu

#### Date

13 - 14 December 2024

01

#### **No of Participants** 83 participatns

# **Activities Conducted**

- Mangrove inventory
- Herbarium
- Mangrove Biodiversity & Ecosystem
- Rental of facilities