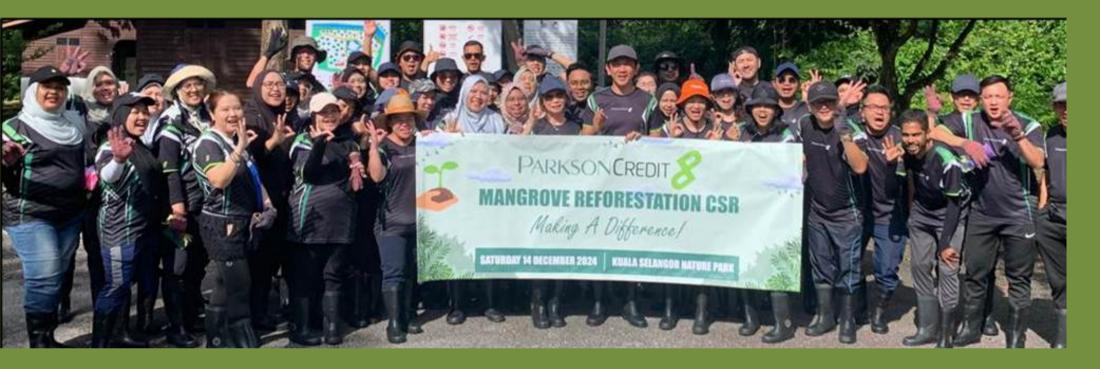

# Parkson Credit

#### Date

14 December 2024

01

#### **No of Participants** 40 participants

# **No of Trees Planted**

400 mangrove trees

### **Activities Conducted**

• Planting of 400 mixed *Rhizophora* saplings.