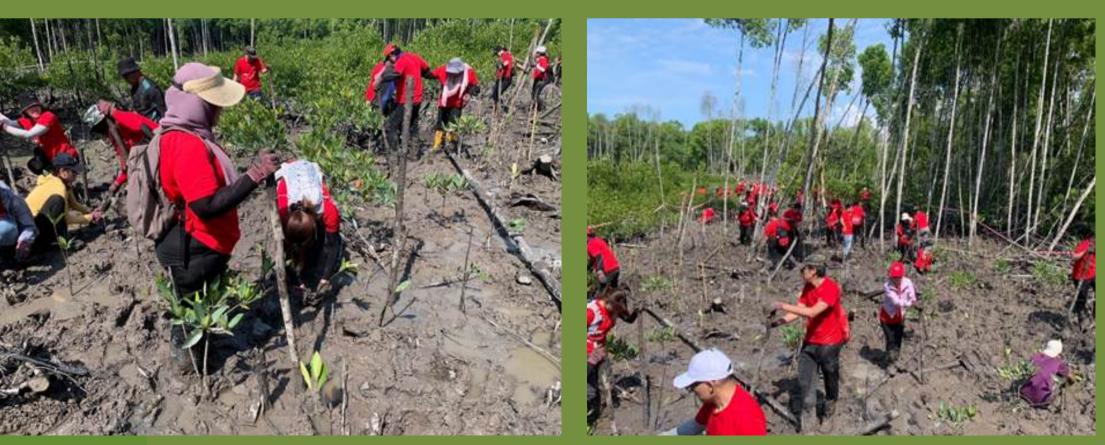

# Generali Insurance

#### Date

16 November 2024

01

#### **No of Participants** 80 participants

### **Activities Conducted**

• Planting of 500 mixed *Rhizophora* saplings.