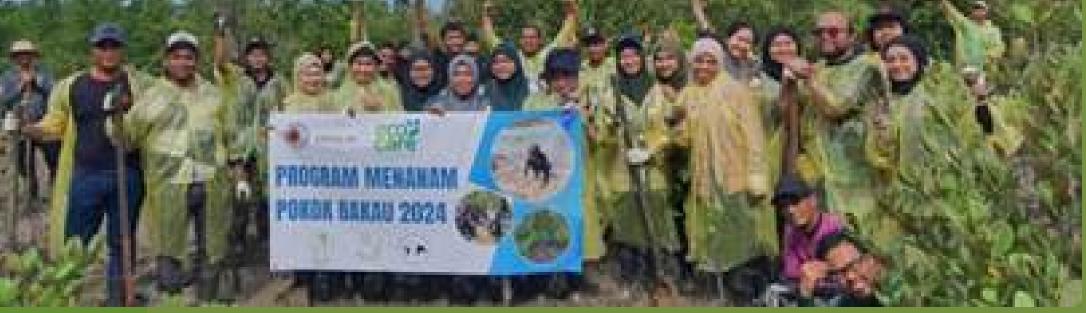

# Pesta Sayap

| 01 | <b>Date</b><br>26 & 27 October 2024                                                                                                                                                        |
|----|--------------------------------------------------------------------------------------------------------------------------------------------------------------------------------------------|
| 02 | <b>No of Participants</b><br>2019 participants                                                                                                                                             |
| 03 | <b>No of Trees Planted</b><br>700 mangrove trees<br>500 forest trees                                                                                                                       |
| 04 | <b>No of Seedlings Planted</b><br>1,000 mangrove seedlings                                                                                                                                 |
| 05 | <b>Trash Collected</b><br>820.5 kg                                                                                                                                                         |
| 06 | <ul> <li>Activities Conducted</li> <li>Planted mangrove and forest mixed species trees.</li> <li>Paid activities such as River Cruise &amp; Birdwatching at Kapar Power Station</li> </ul> |
|    | were offered.                                                                                                                                                                              |