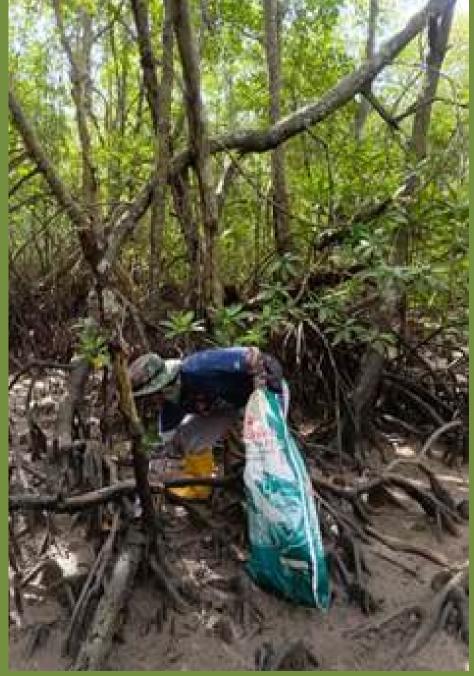

# 820.5

Kg Of Trash Collected **From Waterway** Clean-up

# Pesta Sayap

| 01 | <b>Date</b><br>26 & 27 October 2024                                                                                                                                                        |
|----|--------------------------------------------------------------------------------------------------------------------------------------------------------------------------------------------|
| 02 | <b>No of Participants</b><br>2019 participants                                                                                                                                             |
| 03 | <b>No of Trees Planted</b><br>700 mangrove trees<br>500 forest trees                                                                                                                       |
| 04 | <b>No of Seedlings Planted</b><br>1,000 mangrove seedlings                                                                                                                                 |
| 05 | <b>Trash Collected</b><br>820.5 kg                                                                                                                                                         |
| 06 | <ul> <li>Activities Conducted</li> <li>Planted mangrove and forest mixed species trees.</li> <li>Paid activities such as River Cruise &amp; Birdwatching at Kapar Power Station</li> </ul> |
|    | were offered.                                                                                                                                                                              |