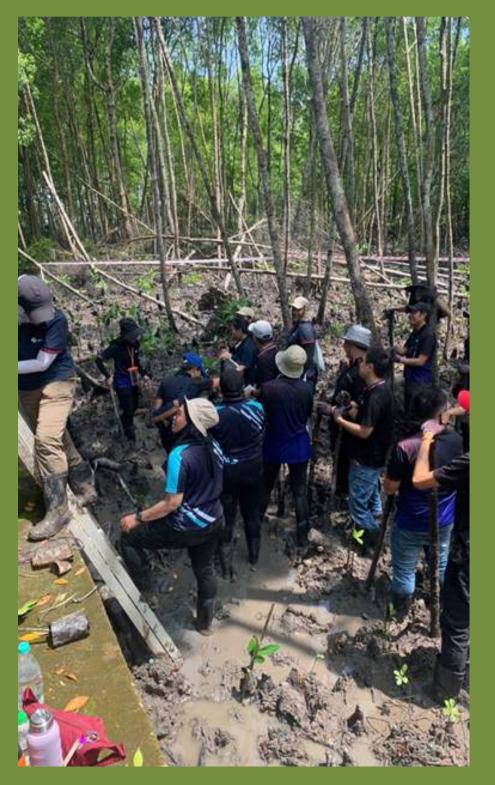

# Mangrove Awareness Activity

# Pesta Sayap

| 01 | <b>Date</b><br>26 & 27 October 2024                                                                                                                                                        |
|----|--------------------------------------------------------------------------------------------------------------------------------------------------------------------------------------------|
| 02 | <b>No of Participants</b><br>2019 participants                                                                                                                                             |
| 03 | <b>No of Trees Planted</b><br>700 mangrove trees<br>500 forest trees                                                                                                                       |
| 04 | <b>No of Seedlings Planted</b><br>1,000 mangrove seedlings                                                                                                                                 |
| 05 | <b>Trash Collected</b><br>820.5 kg                                                                                                                                                         |
| 06 | <ul> <li>Activities Conducted</li> <li>Planted mangrove and forest mixed species trees.</li> <li>Paid activities such as River Cruise &amp; Birdwatching at Kapar Power Station</li> </ul> |
|    | were offered.                                                                                                                                                                              |