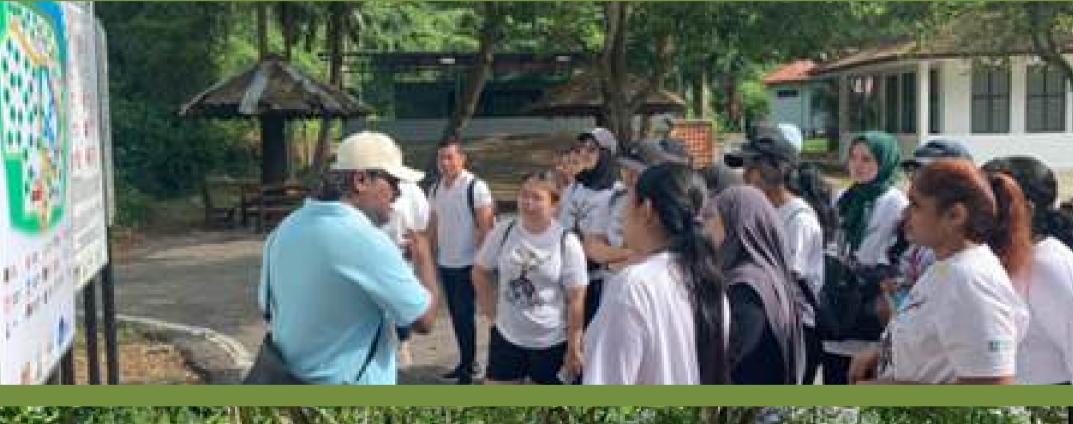

# 500

**Forest Trees Planted** Nationwide

3,576

Were Exposed To **Environmental Education** & Conservation

# Mangrove Awareness Activity