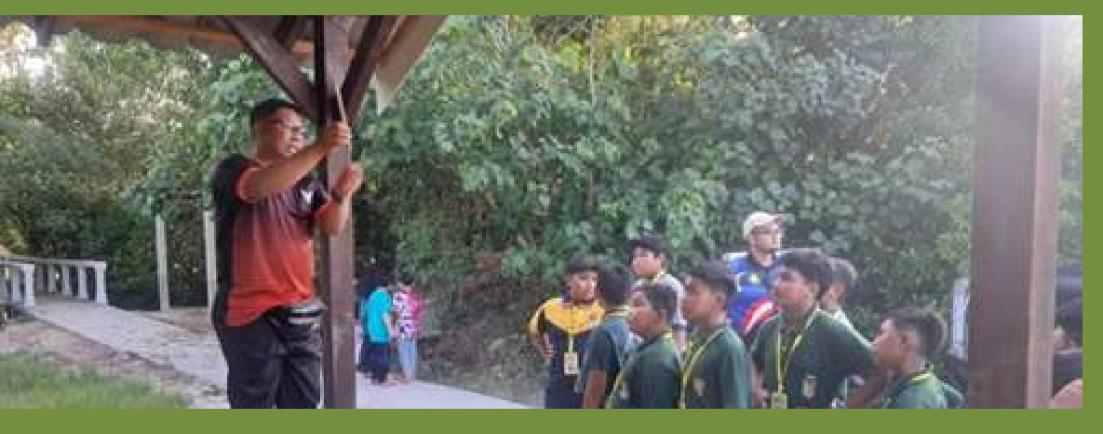

# FlyWay Camp

# **MNS Conservation**

Date

9 & 10 November 2024

02

01

**No of Participants** 24 participants

#### **Activities Conducted**

- Introduced to flyway, waders, etc.
- Field trip to Sungai Serdang for birdwatching activity.
- Guided tour at KSNP for habitat exposure.