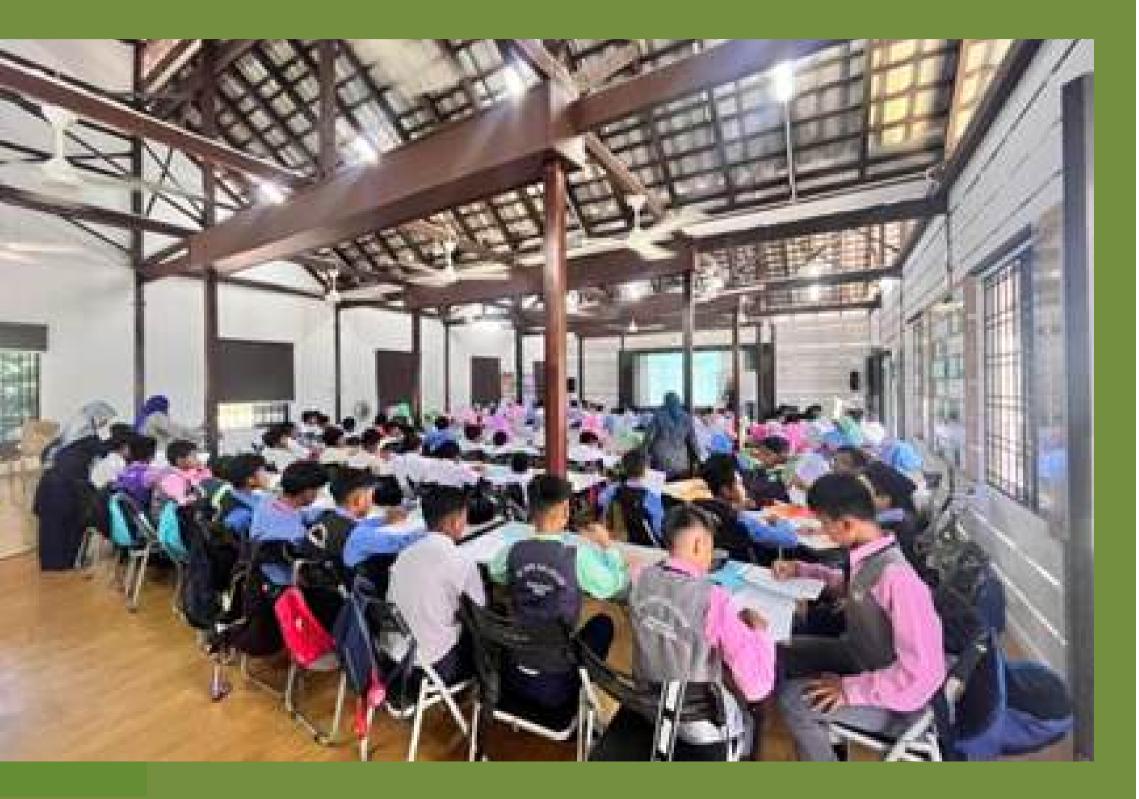

# Overnight camp-Kem Kecemerlangan

# SekolahRendahIslamIntegrasiSafinatun NajahIntegrasi

#### Date

18 - 20 December 2024

01

#### **No of Participants** 110 participants

#### **No of Seedlings Planted** 300 mangrove seedlings

04

### **Activities Conducted**

- Usage of facilities for Kem Kecemerlangan for students.
- Potting of 300 mangrove seedlings.