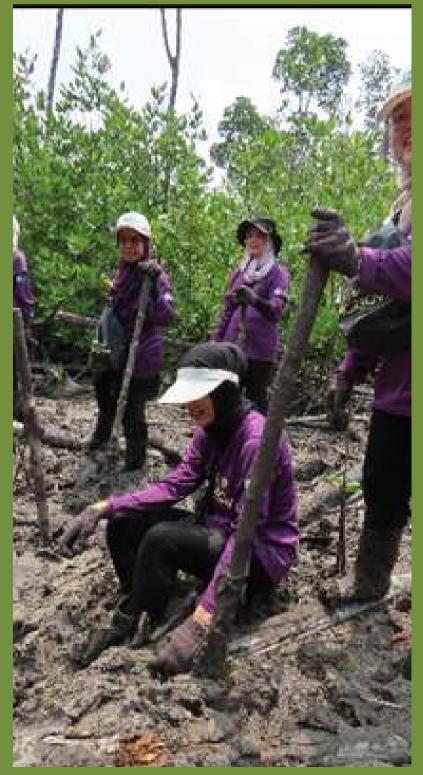

# Mangrove Awareness Activity

# MSIG

#### **Activities Conducted**

• Planting of 400 *Rhizophora apiculata* saplings.