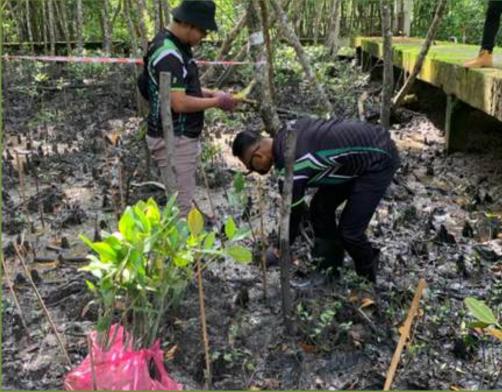

# Parkson Credit

#### Date

14 December 2024

01

#### **No of Participants** 40 participants

# **No of Trees Planted**

400 mangrove trees

### **Activities Conducted**

• Planting of 400 mixed *Rhizophora* saplings.