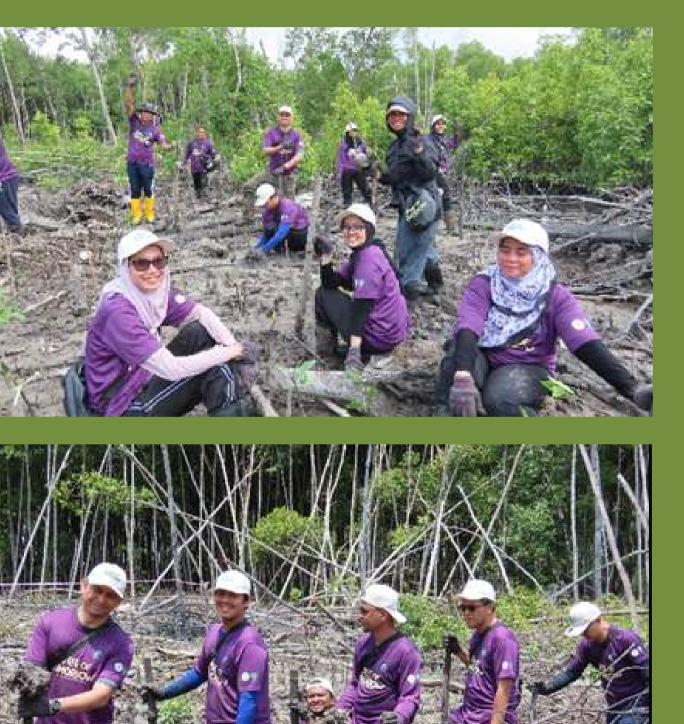

# Mangrove Awareness Activity

# MSIG

#### **Activities Conducted**

• Planting of 400 *Rhizophora apiculata* saplings.