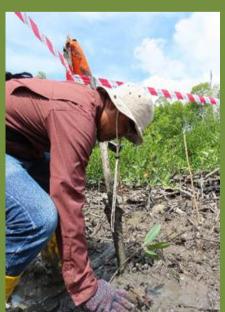

# 5,293

Mangrove Trees **Planted Nationwide** 

2,223

Mangrove Seeds Were **Planted Into Polybags** 

#### **Activities Conducted**

• Planting of 400 *Rhizophora apiculata* saplings.

#### **Activities Conducted**

• Planting of 750 *Rhizophora mucronata* saplings.